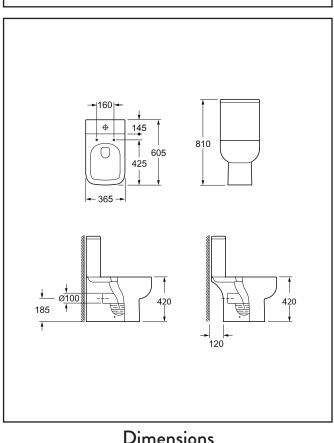

|--|

| + 160 + + + + + + + + + + + + + + + + + + + |  |
|---------------------------------------------|--|