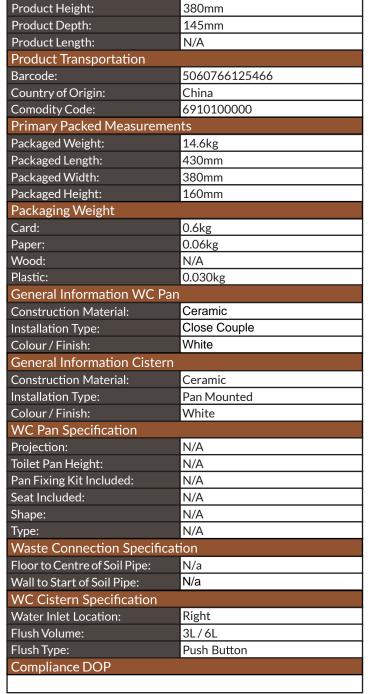

## **PRODUCT DATA SHEET**

12.85kg

360mm

### Ceramic Cistern

Product Code: CERAMIC-CISTERN-999

**Product Meaurements** 

**Product Weight:** 

**Product Width:** 